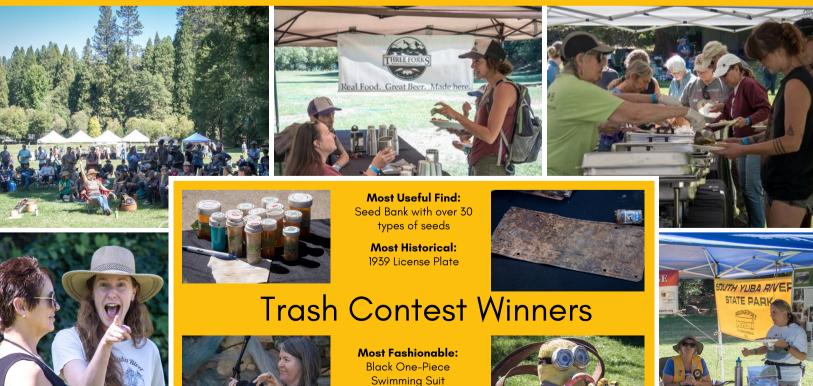

30 sites 3 sites 928 volunteers 80 years old 9 months 3,466 hours 32,582 lbs 84 miles

Summary of Trash Removed:

- 41,128 plastic bottle caps
- 9,524 food wrappers
- 5,674 cigarette butts
- 3,827 take-away containers
- 121 tires
- 8 refrigerators
- 2 couches