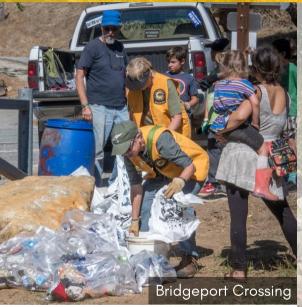

# RIVER CLEANUP

#### SEPTEMBER 21, 2019 CLEANUP RESULTS



SYRCL'S



Number of Cleanup Sites: Number of Restoration Sites: Number of Volunteers: Oldest Volunteer: Youngest Volunteer: Total Volunteer Hours: Trash & Recycling Collected: Miles Cleaned:

30 sites 3 sites 928 volunteers 80 years old 9 months 3,466 hours 32,582 lbs 84 miles

Summary of Trash Removed:

- 41,128 plastic bottle caps
- 9,524 food wrappers
- 5,674 cigarette butts
- 3,827 take-away containers
- 121 tires
- 8 refrigerators
- 2 couches



#### Dear Yuba Lover,



I want to send my sincerest thanks to each and every volunteer that helped during the 22nd Annual Yuba River Cleanup. On September 21st, 2019, hundreds of thousands of volunteers just like you, join together for International Coastal Cleanup Day removing tons of garbage and plastics from beaches, trails and waterway